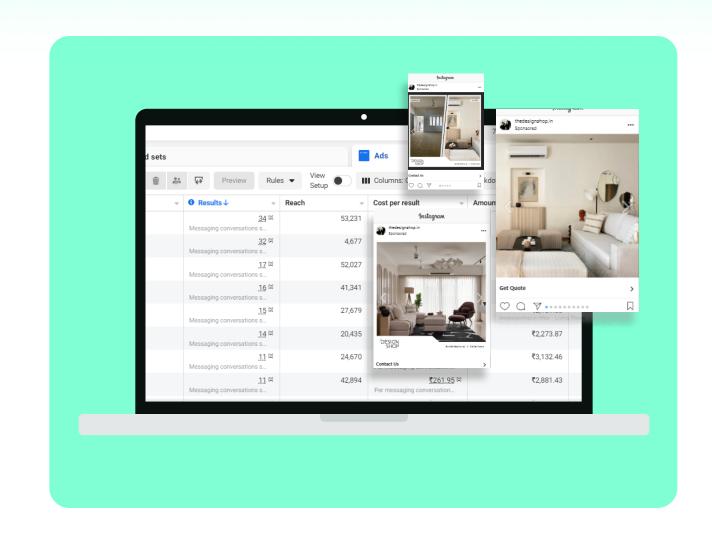

#### 105X

Return on ad-spend from Instagram

### 40,00,000₹

Sales in 4 months, 3 days

### 179

Leads generated from Instagram ads